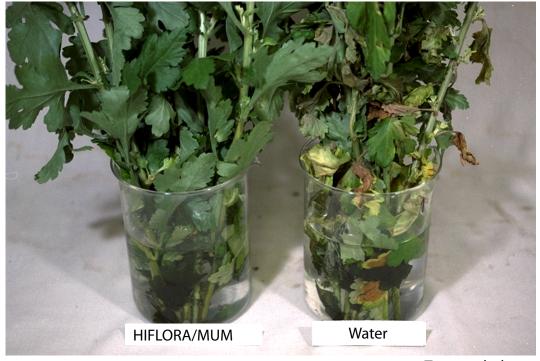

## HIFLORA/MUM

Chrysanthemum leaf etiolation inhibitor.

Two weeks later

This product is a preservative for chrysanthemums which we developed for cut flower producers.

HIFLORA/MUM prevent etiolation of leafes often occured during long transportation and/or storage time, and by the nature of cultivation season.

## How to use

After a crop, please dilute HIFLORA/MUM with water to 100-200 times. And let chrysanthemums absorb this liquid for 10-24 hours.

PALACE CHEMICAL CO., LTD 1-11-16 Fukuura Kanazawaku Yokohama, JAPAN. 236-0004 Telephone +81-45-784-7245 Facsimile +81-45-788-1524